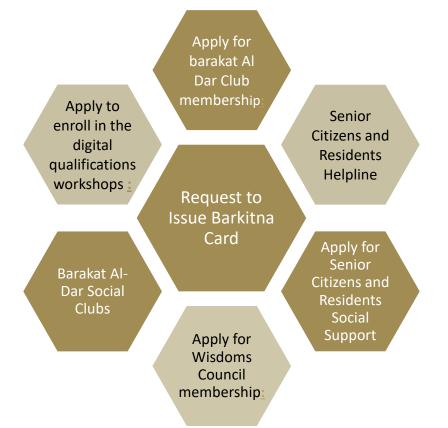

# First : Inventory of services provided by each entity to cardholders

Family Development Foundation - Integrated Social Services System to Enhance the Quality of Life of Senior Citizens:

| Entity                              | Services                                                                                                                                                                                                                                                                                                                                                                                                                                                                                                                                                                                                                                                                                                                                                                                                                                                                                                                                                                                                                                                                                                                                                                                                                                                                                                                                                                                                                                                                                                                                                                                                                                                       | Category             | Contact<br>Numbers |   |
|-------------------------------------|----------------------------------------------------------------------------------------------------------------------------------------------------------------------------------------------------------------------------------------------------------------------------------------------------------------------------------------------------------------------------------------------------------------------------------------------------------------------------------------------------------------------------------------------------------------------------------------------------------------------------------------------------------------------------------------------------------------------------------------------------------------------------------------------------------------------------------------------------------------------------------------------------------------------------------------------------------------------------------------------------------------------------------------------------------------------------------------------------------------------------------------------------------------------------------------------------------------------------------------------------------------------------------------------------------------------------------------------------------------------------------------------------------------------------------------------------------------------------------------------------------------------------------------------------------------------------------------------------------------------------------------------------------------|----------------------|--------------------|---|
| Family<br>Development<br>Foundation | <ul> <li>Apply for brakat Al Dar Club membership:</li> <li>Through this service, you can obtain a membership of Baraka Aldar Club, which qualifies you to participate in the club's basic facilities and forums throughout the year to suit your needs and life requirements, including the following forums: (Health Forum, Educational Forum, Family Forum, Retirement Preparation Forum, Happiness Forum, Social Support Forum, Entrepreneurs Forum).</li> <li>Apply for Wisdoms Council membership:</li> <li>Through this service, community and volunteer participation opportunities are provided according to the Possibilities and capabilities of senior citizens.</li> <li>Baraka Al-Dar Social Clubs:</li> <li>Community clubs that provide a safe environment for the care and rehabilitation of the elderly citizens, residents and those about to age during the daytime period, and provide a comprehensive and integrated system of social, health and psychological preventive, rehabilitation and empowerment programs and services for the elderly, their families and caregivers, and promote solidarity and transfer of experiences between generations and provide volunteer opportunities to benefit from the experiences of the elderly according to their abilities and coregivers.</li> <li>Senior Citizens Helpline:</li> <li>A direct line for the communication of the senior citizens category to provide emotional and cognitive support by a qualified cadre to deal with the category of senior citizens in the social field, and to facilitate their access to the necessary services according to their needs by</li> </ul> | Emirati-<br>Resident | 02-<br>4476900     |   |
|                                     | calling the 80033322 line extension No. 3 within official working hours.                                                                                                                                                                                                                                                                                                                                                                                                                                                                                                                                                                                                                                                                                                                                                                                                                                                                                                                                                                                                                                                                                                                                                                                                                                                                                                                                                                                                                                                                                                                                                                                       |                      |                    | - |

| Entity                              | Services                                                                                                                                                                                                                                                                                                                                                                                                                                                                                                                                                                                                                                                                                                                          | Category             | 📞 Contact<br>Numbers |
|-------------------------------------|-----------------------------------------------------------------------------------------------------------------------------------------------------------------------------------------------------------------------------------------------------------------------------------------------------------------------------------------------------------------------------------------------------------------------------------------------------------------------------------------------------------------------------------------------------------------------------------------------------------------------------------------------------------------------------------------------------------------------------------|----------------------|----------------------|
| Family<br>Development<br>Foundation | <ul> <li>Apply for Senior Citizens and Residents<br/>Social Support:</li> <li>Through this service, you can register for<br/>preventive social care and support</li> <li>Apply to enroll in the digital qualifications<br/>workshops :</li> <li>Through this service, you can register in<br/>digital rehabilitation workshops to be able<br/>to deal with digital systems, the Internet<br/>and social media.</li> <li>Request to Issue Barkitna Card:</li> <li>Through this service, you can request a<br/>Barakatna card for services and facilities<br/>provided to the elderly from government<br/>and semi-government institutions, in<br/>addition to Fazaa benefits and discounts<br/>from the private sector.</li> </ul> | Emirati-<br>Resident | 02-4476900           |