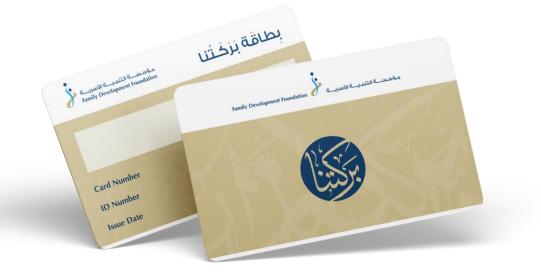

# Barkitna Card

It is an electronic card granted to the category of senior citizens and residents (aged 60 and above) registered in the institution's database. It includes all services and facilities provided by government, semi-government, and private entities in the Emirate of Abu Dhabi for senior citizens . The card also offers benefits and discounts in the private sector through the Fazaa and Mazaya cards, as part of the memorandum of understanding signed between the institution, the Social Solidarity Fund of the Ministry of Interior, and Nirvana Travel and Tourism.